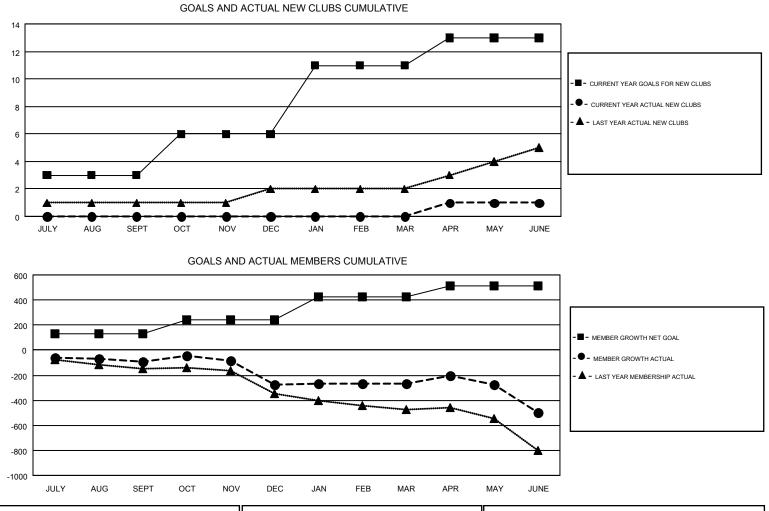

## GMT MONTHLY MEMBERSHIP PROGRESS REPORT

## Multiple District 1

Results as of: 6/30/2019

## LOCATION: ILLINOIS

GMT CA 1

## GMT: STEVE ANTON

|               | Club          | s         |               | Members               |                           |                         |                                                    |  |  |
|---------------|---------------|-----------|---------------|-----------------------|---------------------------|-------------------------|----------------------------------------------------|--|--|
|               | RESULTS FOR   | 2018-2019 |               | RESULTS FOR 2018-2019 |                           |                         |                                                    |  |  |
| QUARTER       | NEW CLUB GOAL | NEW CLUBS | DROPPED CLUBS | QUARTER               | MEMBER GROWTH NET<br>GOAL | MEMBER GROWTH<br>ACTUAL | DROPPED<br>MEMBERS ACTUAL<br>(including transfers) |  |  |
| JULY/AUG/SEPT | 3             | 0         | 3             | JULY/AUG/SEPT         | 133                       | 294                     | 327                                                |  |  |
| OCT/NOV/DEC   | 3             | 0         | 4             | OCT/NOV/DEC           | 110                       | 321                     | 475                                                |  |  |
| JAN/FEB/MAR   | 5             | 0         | 0             | JAN/FEB/MAR           | 184                       | 292                     | 253                                                |  |  |
| APR/MAY/JUNE  | 2             | 1         | 5             | APR/MAY/JUNE          | 87                        | 376                     | 568                                                |  |  |